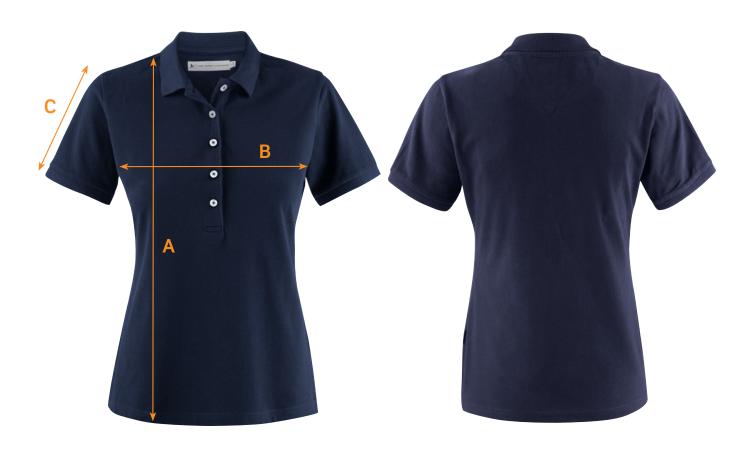

## SIZE CHART

BRAND: James Harvest Sportswear

CODE No.: JH201W

Sunset Women's Cotton Polo

| Ref.                                                           | Area                            | xs | S    | М  | L    | XL | XXL  | XXXL |
|----------------------------------------------------------------|---------------------------------|----|------|----|------|----|------|------|
| А                                                              | Body Length from Shoulder Point | 61 | 62.5 | 64 | 66   | 68 | 70   | 72   |
| В                                                              | 1/2 Chest Width                 | 41 | 44   | 47 | 50   | 54 | 58   | 62   |
| С                                                              | Sleeve Length                   | 17 | 17.5 | 18 | 18.5 | 19 | 19.5 | 20   |
| All measurements are indicative with minimum tolerance of 1cm. |                                 |    |      |    |      |    |      |      |